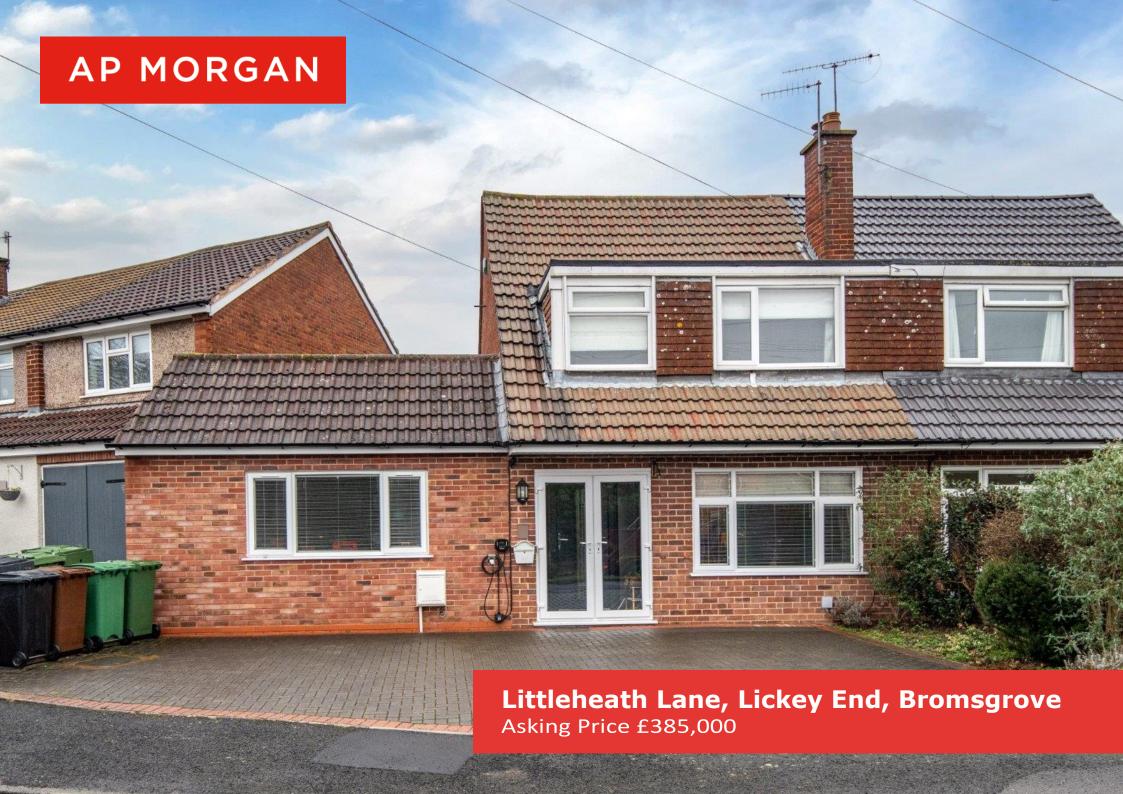

### **Description:**

Occupying a prime position within the much sought-after location of Lickey End, Bromsgrove; is this extensively modernised and thoughtfully extended, four bedroom, semi-detached family home, that features Kardean & Harvey Mariah floors.

The front of property offers a tarmac laid drive space fit for parking multiple vehicles and an EV charge point.

The ground floor comprises: a welcoming porch & entrance hall, the spacious lounge features a set of glazed double doors that open into the dining room of the property, the fitted kitchen/diner of the is an versatile room with a door that accesses the rear, this space also offers the following integral appliances; a sink, gas hob, oven, microwave, fridge/freezer, dishwasher and a wash/drier. The ground floor also features the accessible bedroom four, a generous double that offers integral storage and ensuite shower room.

Lickey End enjoys a prime location between the attractive locales of Barnt Green and Bromsgrove, nestled at the base of the Lickey Hills. Conveniently situated near the M5 and M42 motorways, it provides quick access to major routes. The area boasts an excellent first school and offers a range of local amenities. Additionally, Bromsgrove town center is within easy reach, offering a leisure center, the prestigious David Lloyd Gym, Bromsgrove Golf Course, various eateries, supermarkets, medical services including doctors and dentists, and professional services.