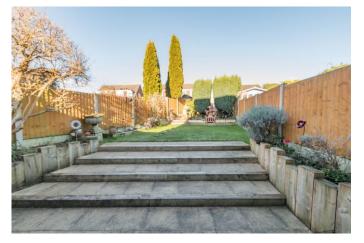

To the rear is a versatile, private garden space laid to an initial slab patio, with the central space stepped up to an area laid to lawn. This garden features a further paved section to the back, currently housing a shed-ideal positioning for a potential summer house as well as fenced borders.