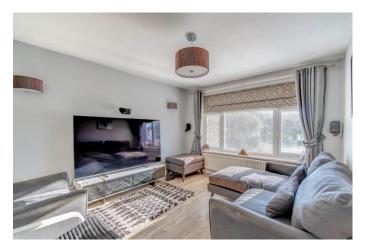

The front of property offers a tarmac laid drive space fit for parking multiple vehicles and an EV charge point.

The ground floor comprises: a welcoming porch & entrance hall, the spacious lounge features a set of glazed double doors that open into the dining room of the property, the fitted kitchen/diner of the is an versatile room with a door that accesses the rear, this space also offers the following integral appliances; a sink, gas hob, oven, microwave, fridge/freezer, dishwasher and a wash/drier. The ground floor also features the accessible bedroom four, a generous double that offers integral storage and ensuite shower room.

#### **Details:**

Porch

**Entrance Hall** 

**Lounge** 13' x 10'4" (3.96m x 3.15m) Both max

**Dining Room** 10'9" x 9' (3.28m x 2.74m) Both max

**Kitchen** 17'3" x 12'8" (5.26m x 3.86m) Both max

**Bedroom Four** 13'1" x 14'1" (4m x 4.3m) Both max