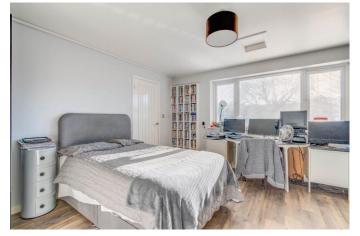

The first-floor landing establishes: bedroom one is an ample double with potential space for wardrobes and a pleasant view of the surrounding area, bedroom two is a further double with integral storage, bedroom three is a comfortable single with integral storage. The bathroom of the property offers a washbasin, bath with mixer shower head and WC.

**Ensuite Shower Room** 7'1" x 6'10" (2.16m x 2.08m) Both max

Landing

**Bedroom one** 12'10" x 10' (3.9m x 3.05m) Both max

**Bedroom two** 10'9" x 9'10" (3.28m x 3m) Both max

**Bedroom three** 10' x 6'6" (3.05m x 1.98m) Both max