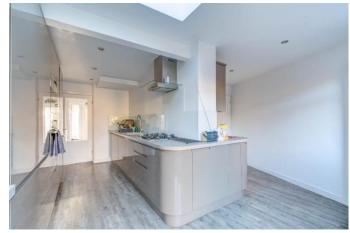

The front of property offers a tarmac laid drive space fit for parking multiple vehicles and an EV charge point.

The ground floor comprises: a welcoming porch & entrance hall, the spacious lounge features a set of glazed double doors that open into the dining room of the property, the fitted kitchen/diner of the is an versatile room with a door that accesses the rear, this space also offers the following integral appliances; a sink, gas hob, oven, microwave, fridge/freezer, dishwasher and a wash/drier. The ground floor also features the accessible bedroom four, a generous double that offers integral storage and ensuite shower room.

#### **Details:**

Porch

**Entrance Hall** 

**Lounge** 13' x 10'4" (3.96m x 3.15m) Both max

**Dining Room** 10'9" x 9' (3.28m x 2.74m) Both max

**Kitchen** 17'3" x 12'8" (5.26m x 3.86m) Both max

**Bedroom Four** 13'1" x 14'1" (4m x 4.3m) Both max