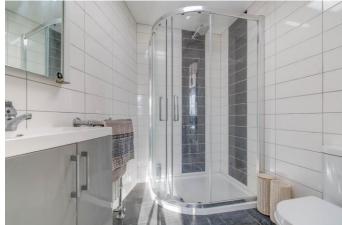

The first-floor landing establishes: bedroom one is an ample double with potential space for wardrobes and a pleasant view of the surrounding area, bedroom two is a further double with integral storage, bedroom three is a comfortable single with integral storage. The bathroom of the property offers a washbasin, bath with mixer shower head and WC.

**Bathroom** 7'2" x 6'4" (2.18m x 1.93m) Both max

EPC Rating: D

**Council Tax Band:** C (tbc by solicitors). **Tenure:** Freehold (tbc by solicitors).

For more information or to arrange a viewing, please call us on 01527 910 300.