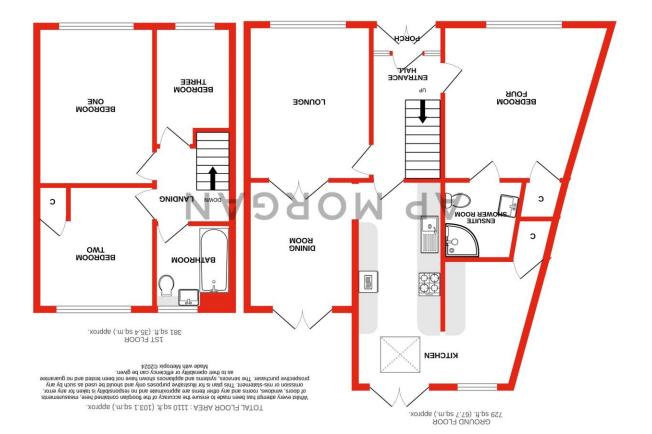

The front of property offers a tarmac laid drive space fit for parking multiple vehicles and an EV charge point.

The ground floor comprises: a welcoming porch & entrance hall, the spacious lounge features a set of glazed double doors that open into the dining room of the property, the fitted kitchen/diner of the is an versatile room with a door that accesses the rear, this space also offers the following integral appliances; a sink, gas hob, oven, microwave, fridge/freezer, dishwasher and a wash/drier. The ground floor also features the accessible bedroom four, a generous double that offers integral storage and ensuite shower room.

The first-floor landing establishes: bedroom one is an ample double with potential space for wardrobes and a pleasant view of the surrounding area, bedroom two is a further double with integral storage, bedroom three is a comfortable single with integral storage. The bathroom of the property offers a washbasin, bath with mixer shower head and WC.

#### **Details:**

Porch

**Entrance Hall** 

**Lounge** 13' x 10'4" (3.96m x 3.15m) Both max

**Dining Room** 10'9" x 9' (3.28m x 2.74m) Both max

**Kitchen** 17'3" x 12'8" (5.26m x 3.86m) Both max

**Bedroom Four** 13'1" x 14'1" (4m x 4.3m) Both max

**Ensuite Shower Room** 7'1" x 6'10" (2.16m x 2.08m) Both max

Landing

**Bedroom one** 12'10" x 10' (3.9m x 3.05m) Both max

**Bedroom two** 10'9" x 9'10" (3.28m x 3m) Both max

**Bedroom three** 10' x 6'6" (3.05m x 1.98m) Both max

**Bathroom** 7'2" x 6'4" (2.18m x 1.93m) Both max

EPC Rating: D

**Council Tax Band:** C (tbc by solicitors). **Tenure:** Freehold (tbc by solicitors).

For more information or to arrange a viewing, please call us on 01527 910 300.