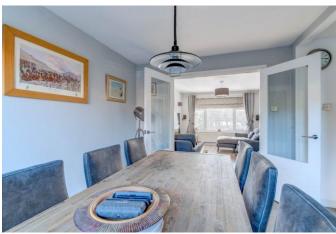

The front of property offers a tarmac laid drive space fit for parking multiple vehicles and an EV charge point.

The ground floor comprises: a welcoming porch & entrance hall, the spacious lounge features a set of glazed double doors that open into the dining room of the property, the fitted kitchen/diner of the is an versatile room with a door that accesses the rear, this space also offers the following integral appliances; a sink, gas hob, oven, microwave, fridge/freezer, dishwasher and a wash/drier. The ground floor also features the accessible bedroom four, a generous double that offers integral storage and ensuite shower room.

#### **Details:**

Porch

**Entrance Hall** 

**Lounge** 13' x 10'4" (3.96m x 3.15m) Both max

**Dining Room** 10'9" x 9' (3.28m x 2.74m) Both max

**Kitchen** 17'3" x 12'8" (5.26m x 3.86m) Both max

**Bedroom Four** 13'1" x 14'1" (4m x 4.3m) Both max