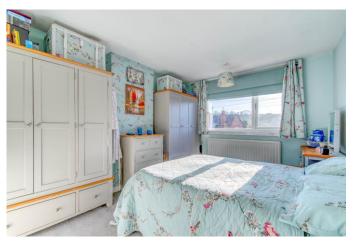

The first-floor landing establishes: bedroom one is an ample double with potential space for wardrobes and a pleasant view of the surrounding area, bedroom two is a further double with integral storage, bedroom three is a comfortable single with integral storage. The bathroom of the property offers a washbasin, bath with mixer shower head and WC.

**Ensuite Shower Room** 7'1" x 6'10" (2.16m x 2.08m) Both max

Landing

**Bedroom one** 12'10" x 10' (3.9m x 3.05m) Both max

**Bedroom two** 10'9" x 9'10" (3.28m x 3m) Both max

**Bedroom three** 10' x 6'6" (3.05m x 1.98m) Both max