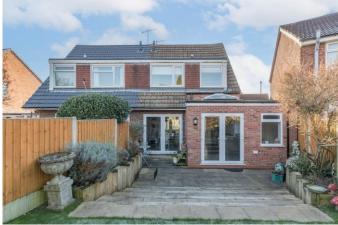

### **Description:**

Occupying a prime position within the much sought-after location of Lickey End, Bromsgrove; is this extensively modernised and thoughtfully extended, four bedroom, semi-detached family home, that features Kardean & Harvey Mariah floors.

The front of property offers a tarmac laid drive space fit for parking multiple vehicles and an EV charge point.

The ground floor comprises: a welcoming porch & entrance hall, the spacious lounge features a set of glazed double doors that open into the dining room of the property, the fitted kitchen/diner of the is an versatile room with a door that accesses the rear, this space also offers the following integral appliances; a sink, gas hob, oven, microwave, fridge/freezer, dishwasher and a wash/drier. The ground floor also features the accessible bedroom four, a generous double that offers integral storage and ensuite shower room.

To the rear is a versatile, private garden space laid to an initial slab patio, with the central space stepped up to an area laid to lawn. This garden features a further paved section to the back, currently housing a shed-ideal positioning for a potential summer house as well as fenced borders.