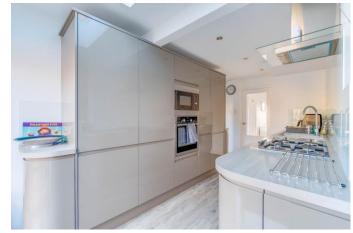

The front of property offers a tarmac laid drive space fit for parking multiple vehicles and an EV charge point.

The ground floor comprises: a welcoming porch & entrance hall, the spacious lounge features a set of glazed double doors that open into the dining room of the property, the fitted kitchen/diner of the is an versatile room with a door that accesses the rear, this space also offers the following integral appliances; a sink, gas hob, oven, microwave, fridge/freezer, dishwasher and a wash/drier. The ground floor also features the accessible bedroom four, a generous double that offers integral storage and ensuite shower room.

#### **Details:**

Porch

**Entrance Hall** 

**Lounge** 13' x 10'4" (3.96m x 3.15m) Both max

**Dining Room** 10'9" x 9' (3.28m x 2.74m) Both max

**Kitchen** 17'3" x 12'8" (5.26m x 3.86m) Both max

**Bedroom Four** 13'1" x 14'1" (4m x 4.3m) Both max