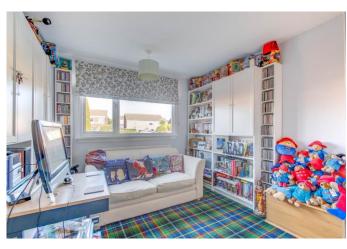

The first-floor landing establishes: bedroom one is an ample double with potential space for wardrobes and a pleasant view of the surrounding area, bedroom two is a further double with integral storage, bedroom three is a comfortable single with integral storage. The bathroom of the property offers a washbasin, bath with mixer shower head and WC.